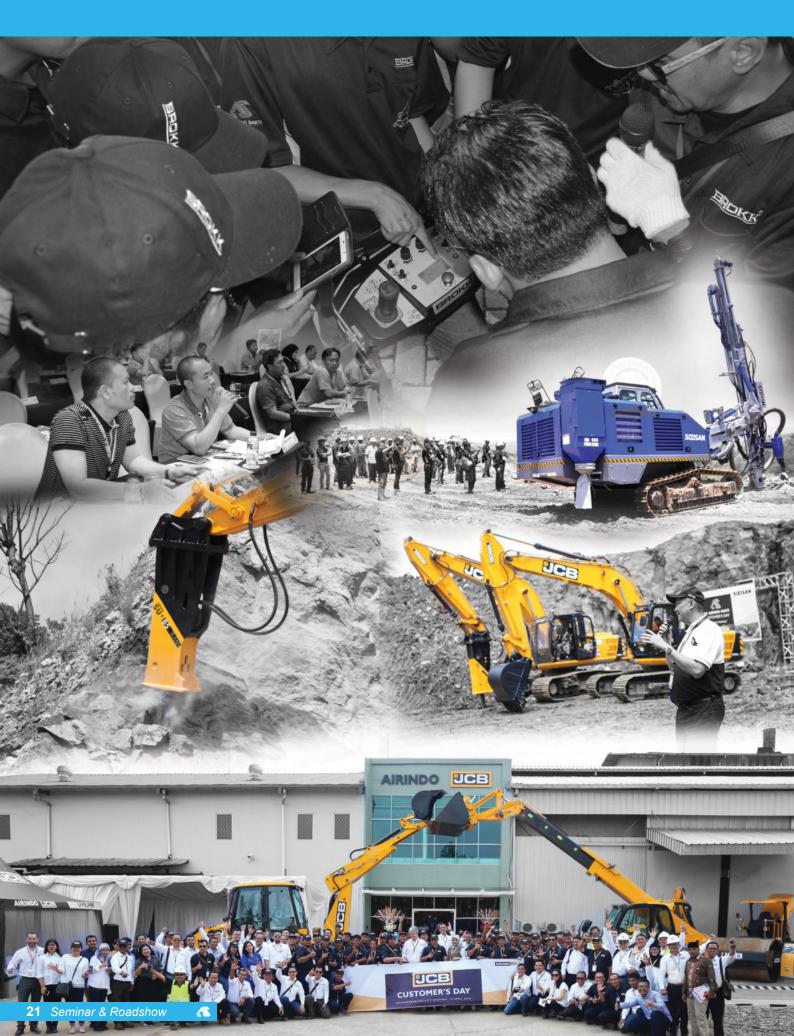

# SEMINAR & ROADSHOW

Seminar and road show events are held twice or three times a year to meet most of our customers together with the brand principal to discuss and exchange information on product maintenance for optimum resuts.

This event has been held all over Indonesia such as Jakarta, Bandung, Surabaya, Semarang, Yogyakarta, Samarinda, Bali and Lombok. We have many positive feedbacks from our customers and also positive results.

This event normally takes 1-2 days, starting by seminar at the hotel then job site visit the next day to see the product demonstration live. Here, customers get the chance to learn the correct way of how to operate the products as well as preventive maintenance.