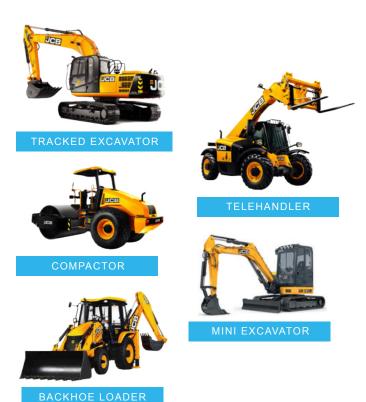

### **OUR PRODUCT**

TRACKED EXCAVATOR TELESCOPIC HANDLER BACKHOE LOADER MINI EXCAVATOR COMPACTOR JCB is one of the top three construction equipment manufacturers in the world, with reputable products being sold in 150 countries. Since mid 2017, Airindo Sakti has been appointed as the sole distributor to supply JCB equipment to South Indonesia region, such as Java, Bali and Nusa Tenggara (both East and West). With Airindo Sakti's extensive experience in heavy machinery industry, our competent teams have strong capabilities to fulfil our current and potential customers' needs through reliable JCB products and our excellent after-sales services.

From Excavators, Mini Excavators, Backhoe Loaders, Compactors and Telehandlers, all these JCB machines are well known for their outstanding efficiency, strength, productivity, safety and ease of maintenance.