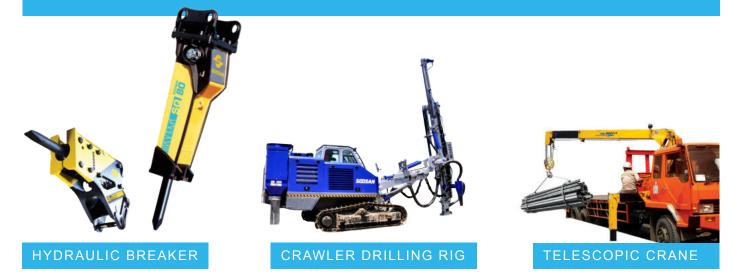

### **OUR PRODUCTS**

HYDRAULIC BREAKER CRAWLER DRILLING RIG TELESCOPIC CRANE

LIGHTING TOWER

This division was formed to handle all the activities in Mining, Construction & Heavy Equipment sectors. These are the equipment that we carry for this area:

Soosan hydraulic breaker is one of the dominant player in the world and the market leader in Indonesia. This equipment has been exclusively distributed by Airindo Sakti for more than a decade. Soosan breaker fits to any excavator brands from medium to heavy duty with 2 - 60 tons capacity. The other Soosan's equipment we have are hydraulic crawler drilling rig with 2.5 - 5 inch drilling capacity and truck mounted crane with the capacity of up to 15 tons.