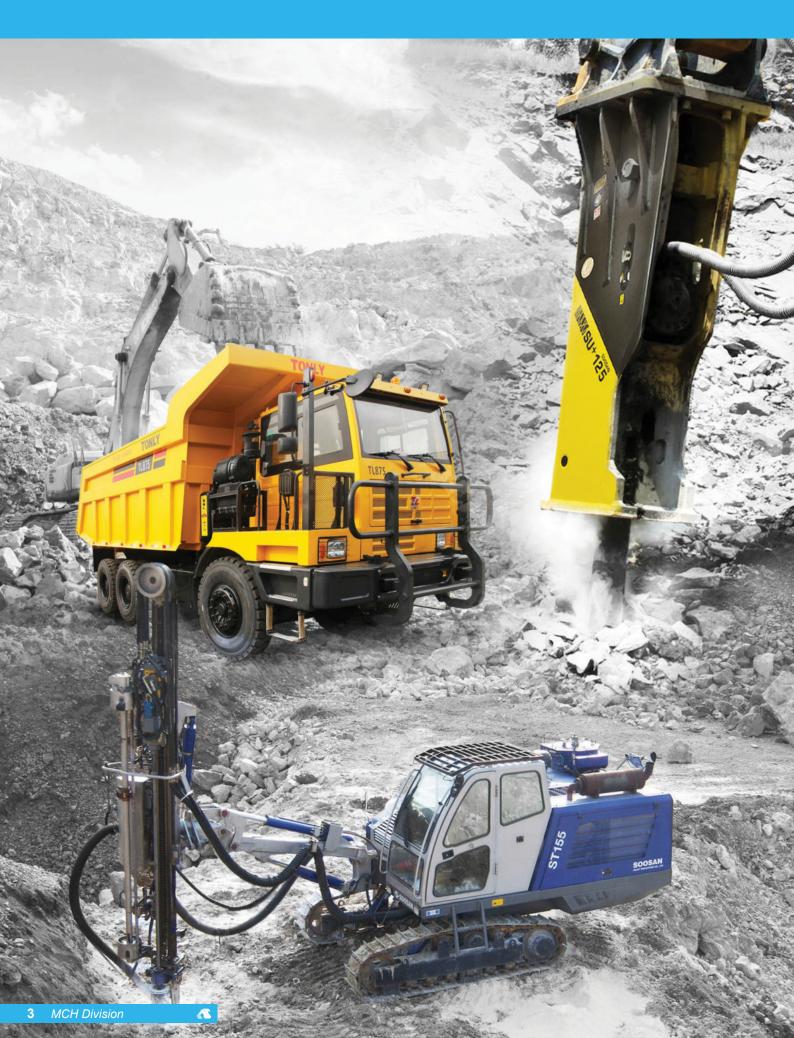

### MINING, CONSTRUCTION & HEAVY EQUIPMENT DIVISION

## MINING, CONSTRUCTION & HEAVY EQUIPMENT DIVISION

### **OUR PRODUCTS**

HYDRAULIC BREAKER CRAWLER DRILLING RIG TELESCOPIC CRANE

LIGHTING TOWER

This division was formed to handle all the activities in Mining, Construction & Heavy Equipment sectors. These are the equipment that we carry for this area:

Soosan hydraulic breaker is one of the dominant player in the world and the market leader in Indonesia. This equipment has been exclusively distributed by Airindo Sakti for more than a decade. Soosan breaker fits to any excavator brands from medium to heavy duty with 2 - 60 tons capacity. The other Soosan's equipment we have are hydraulic crawler drilling rig with 2.5 - 5 inch drilling capacity and truck mounted crane with the capacity of up to 15 tons.

*Tonly dump truck* to be used in coal mining & quarry as a powerful and reliable carrier with big capacity starting from 30 - 60 tons.

For mobile and portable lighting solution we have *Atlas Copco lighting tower* with 4 x 1000 watt lamp capacity.