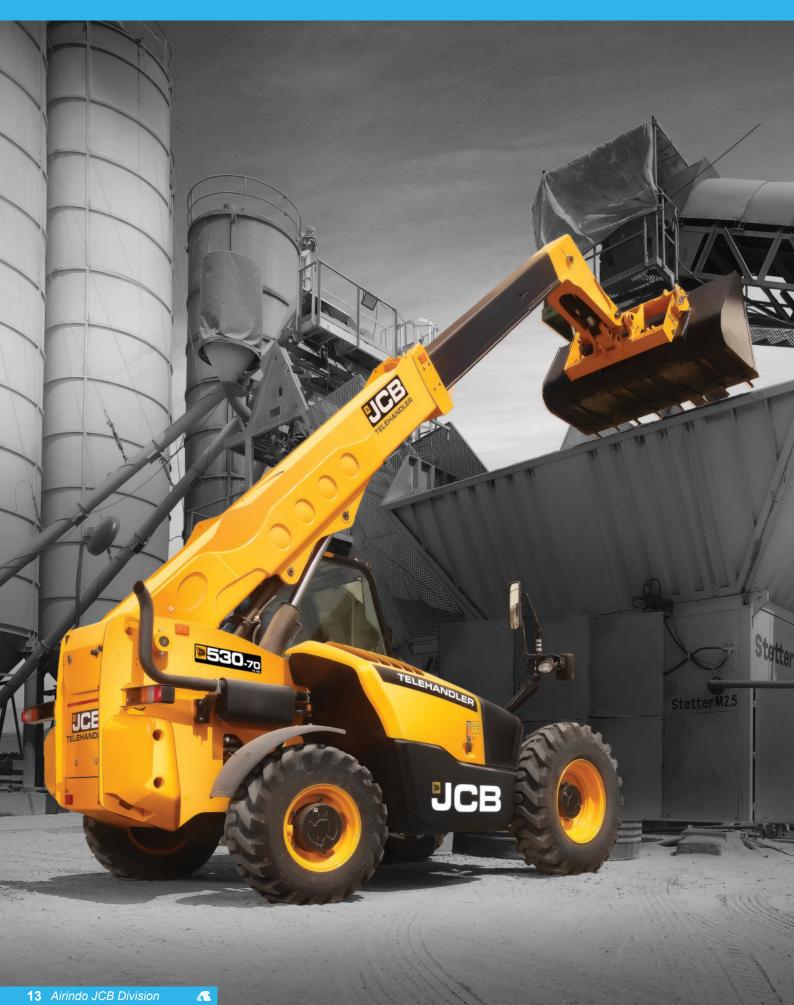

## AIRINDO JCB DIVISION

### **OUR PRODUCT**

TRACKED EXCAVATOR TELESCOPIC HANDLER BACKHOE LOADER MINI EXCAVATOR COMPACTOR JCB is one of the top three construction equipment manufacturers in the world, with reputable products being sold in 150 countries. Since mid 2017, Airindo Sakti has been appointed as the sole distributor to supply JCB equipment to South Indonesia region, such as Java, Bali and Nusa Tenggara (both East and West). With Airindo Sakti's extensive experience in heavy machinery industry, our competent teams have strong capabilities to fulfil our current and potential customers' needs through reliable JCB products and our excellent after-sales services.

From Excavators, Mini Excavators, Backhoe Loaders, Compactors and Telehandlers, all these JCB machines are well known for their outstanding efficiency, strength, productivity, safety and ease of maintenance.