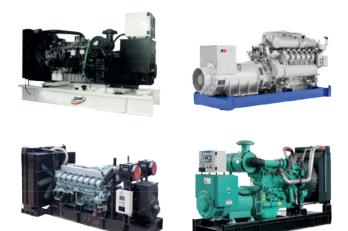

## **OUR PRODUCT**

POWERED BY:

Airindo Sakti Generating Set Division was formed to handle customer needs related to power generator.

We are an exclusive distributor of power generator brand by Cooltech – Cool Power. With over than 30 years of experience, our team is solid and has been successfully selling Cool Power in building, industry, construction, mining, marine & ports and power plant.

Cool Power generator set range from 4 kVA – 3500 kVA, with the choice of Cummins, Mitsubishi, Perkins, MTU & MWM power engine also with diesel and gas engine power fuel system. Cool Power is available in two types, open and super silent which come in 20 - 40 feet container. We provide 24-hour product support service, genuine spare parts stock availability, service contract, periodic customer visit and training for our technician to guarantee our service quality.