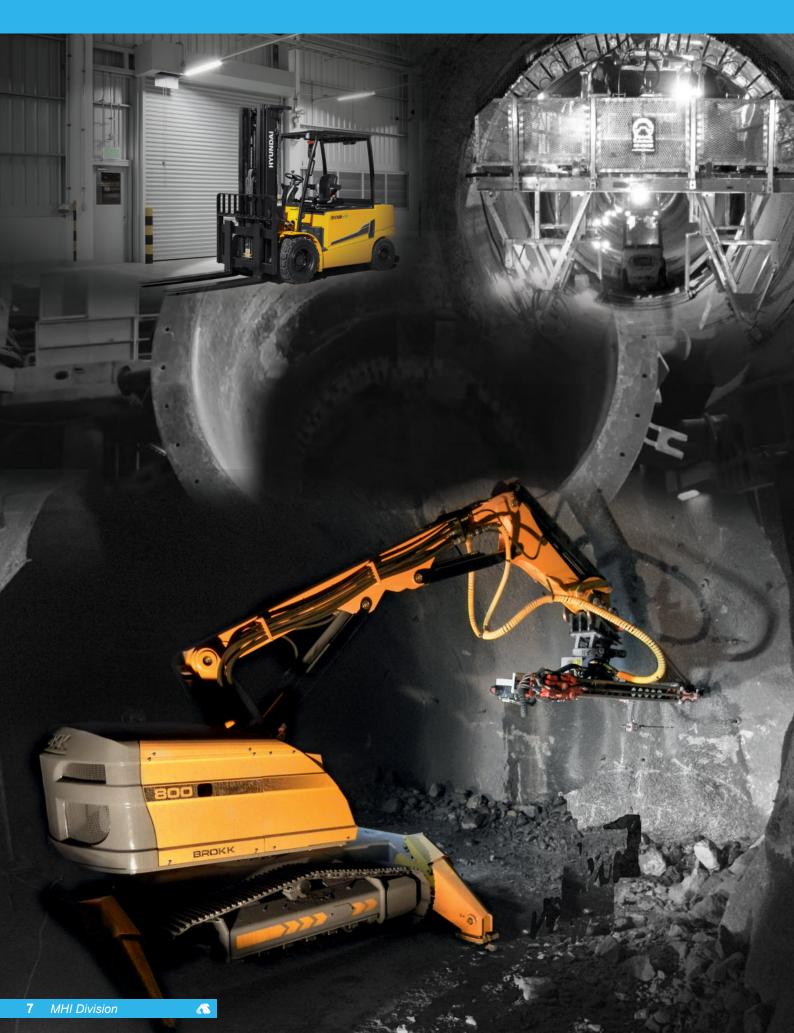

## MATERIAL HANDLING & INDUSTRIAL DIVISION

### **OUR PRODUCTS**

**DEMOLITION MACHINES** 

BRICK LINING MACHINE

This division was formed to handle all the activities in material handling and industrial, with some products are designed specifically in cement industry.

Brokk demolition machine & Bricking Solutions, are special equipment designed for the cement industry, application for construction, underground (tunneling) and mining. Brokk demolition machine is operated by a remote control for safety and capability in reaching inside a kiln with hot temperature. Bricking Solutions are used to create kiln based on diameter needs in vertical or horizontal.

To accommodate our customer needs in the cement industry, we also have Höganäs Borgestad, a world class brand that makes a complete set of high quality klin.

To complete our material handling product range we have Hyundai Forklifts. Hyundai is known for its very reliable heavy equipment and advanced technology.