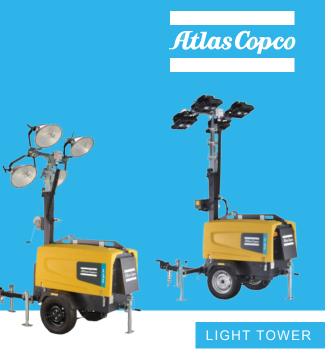

*Tonly dump truck* to be used in coal mining & quarry as a powerful and reliable carrier with big capacity starting from 30 - 60 tons.

For mobile and portable lighting solution we have *Atlas Copco lighting tower* with 4 x 1000 watt lamp capacity.

## **ZZ TONLY**

OFF-ROAD DUMP TRUCK

Atlas Copco light tower is a cost-efficient solution with a manual mast and metal halide lighting technology, making it suitable for a wide variety of applications. The metal halide lamp technology is one of the most efficient ways of turning electrical energy into light. It requires less power, produces more light and provides the ideal lighting for working, sport and event areas.

The expected lifetime of a metal halide lamp in a normal operation is very long, and the failure ratio is the lowest of all types of lamps.

This unit is compact in size, making it easy to transport to the job site and to maneuver into position to fit your needs.