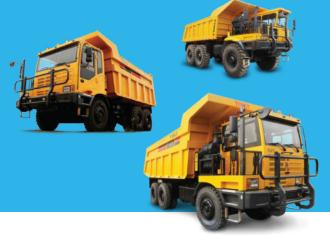

*Tonly dump truck* to be used in coal mining & quarry as a powerful and reliable carrier with big capacity starting from 30 - 60 tons.

For mobile and portable lighting solution we have *Atlas Copco lighting tower* with 4 x 1000 watt lamp capacity.

## SOOSAN

Tonly Heavy Industries provides more than 30 kinds of off-road products in 4 series, respectively 40T, 50T, 60T and 70T, as well as multiple kinds of special off- road vehicles. Tonly products are widely used in all kinds of mines, hydropower projects and other large construction projects.

Tonly always leads the trend of China's off-road vehicle industry and has the market share of over 30%. Tonly products enjoy good reputation among users and have been exported to many countries including Russia, Mongolia, Kazakhstan, Kyrgyzstan, Vietnam, Malaysia and Indonesia.

## **ZZ TONLY**

OFF-ROAD DUMP TRUCK

Atlas Copco light tower is a cost-efficient solution with a manual mast and metal halide lighting technology, making it suitable for a wide variety of applications. The metal halide lamp technology is one of the most efficient ways of turning electrical energy into light. It requires less power, produces more light and provides the ideal lighting for working, sport and event areas.