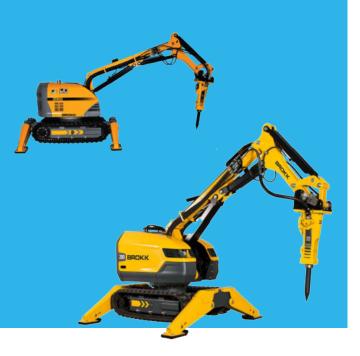

Brokk demolition machine & Bricking Solutions, are special equipment designed for the cement industry, application for construction, underground (tunneling) and mining. Brokk demolition machine is operated by a remote control for safety and capability in reaching inside a kiln with hot temperature. Bricking Solutions are used to create kiln based on diameter needs in vertical or horizontal.

## MATERIAL HANDLING IN BERGAR AND B

Brokk machines are designed for high performance demolition. The compact profile allows access to confined spaces and places that are too small, difficult or dangerous for other machines. Once in position, Brokk wield the power to out perform excavator up to five time as big, making your work significant faster than traditional methods. The powerful electric motor eliminates fumes, making Brokk machines perfect for both indoor and outdoor jobs.

Remote-controlled capability enables a Brokk operator to maneuver the machine efficiently with a better, safer view of the work.

The remote control keeps the operator clear of exposed areas and eliminates the risk of harmful vibrations, and its smart and ergonomic design keeps the operator productive throughout long work shifts.