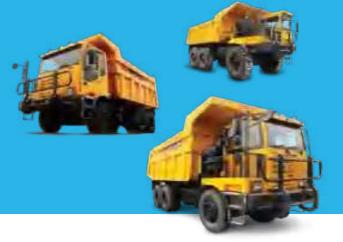

*Tonly dump truck* to be used in coal mining & quarry as a powerful and reliable carrier with big capacity starting from 30 - 60 tons.

For mobile and portable lighting solution we have *Atlas Copco lighting tower* with 4 x 1000 watt lamp capacity.

## SOOSAN

Tonly Heavy Industries provides more than 30 kinds of off-road products in 4 series, respectively 40T, 50T, 60T and 70T, as well as multiple kinds of special off- road vehicles. Tonly products are widely used in all kinds of mines, hydropower projects and other large construction projects.

Tonly always leads the trend of China's off-road vehicle industry and has the market share of over 30%. Tonly products enjoy good reputation among users and have been exported to many countries including Russia, Mongolia, Kazakhstan, Kyrgyzstan, Vietnam, Malaysia and Indonesia.

## **ZZ TONLY**

OFF-ROAD DUMP TRUCK

Atlas Copco light tower is a cost-efficient solution with a manual mast and metal halide lighting technology, making it suitable for a wide variety of applications. The metal halide lamp technology is one of the most efficient ways of turning electrical energy into light. It requires less power, produces more light and provides the ideal lighting for working, sport and event areas.