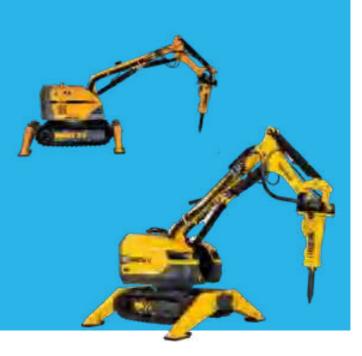

Brokk demolition machine & Bricking Solutions, are special equipment designed for the cement industry, application for construction, underground (tunneling) and mining. Brokk demolition machine is operated by a remote control for safety and capability in reaching inside a kiln with hot temperature. Bricking Solutions are used to create kiln based on diameter needs in vertical or horizontal.

# MATERIAL HANDLING IN BERGER AND INDUSTRIAL DIVISION PRODUCTS

Brokk machines are designed for high performance demolition. The compact profile allows access to confined spaces and places that are too small, difficult or dangerous for other machines. Once in position, Brokk wield the power to out perform excavator up to five time as big, making your work significant faster than traditional methods. The powerful electric motor eliminates fumes, making Brokk machines perfect for both indoor and outdoor jobs.

Remote-controlled capability enables a Brokk operator to maneuver the machine efficiently with a better, safer view of the work.

The remote control keeps the operator clear of exposed areas and eliminates the risk of harmful vibrations, and its smart and ergonomic design keeps the operator productive throughout long work shifts.