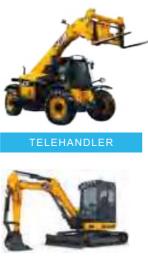

### **OUR PRODUCT**

TRACKED EXCAVATOR TELESCOPIC HANDLER BACKHOE LOADER MINI EXCAVATOR COMPACTOR JCB is one of the top three construction equipment manufacturers in the world, with reputable products being sold in 150 countries. Since mid 2017, Airindo Sakti has been appointed as the sole distributor to supply JCB equipment to South Indonesia region, such as Java, Bali and Nusa Tenggara (both East and West). With Airindo Sakti's extensive experience in heavy machinery industry, our competent teams have strong capabilities to fulfil our current and potential customers' needs through reliable JCB products and our excellent after-sales services.

From Excavators, Mini Excavators, Backhoe Loaders, Compactors and Telehandlers, all these JCB machines are well known for their outstanding efficiency, strength, productivity, safety and ease of maintenance.