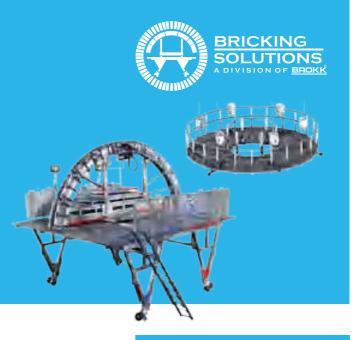

Brokk demolition machine & Bricking Solutions, are special equipment designed for the cement industry, application for construction, underground (tunneling) and mining. Brokk demolition machine is operated by a remote control for safety and capability in reaching inside a kiln with hot temperature. Bricking Solutions are used to create kiln based on diameter needs in vertical or horizontal.

#### **DEMOLITION MACHINES**

For over than 50 years, Bricking Solutions have been manufacturing custom rotary kiln refractory maintenance products which make up our Circle of Refractory Maintenance. Our bricking machines and other custom maintenance products are designed with safety and cost effectiveness as priorities. Our products will assist your plant in ensuring safe, quality and fast kiln maintenance.

Because Bricking Solutions specializes in bricking machines, we can build any size machine for your rotary kiln (max. 2M range). Our bricking machines are the safest, most efficient, and lightest in the industry because we use the highest strength and highest quality aluminum.