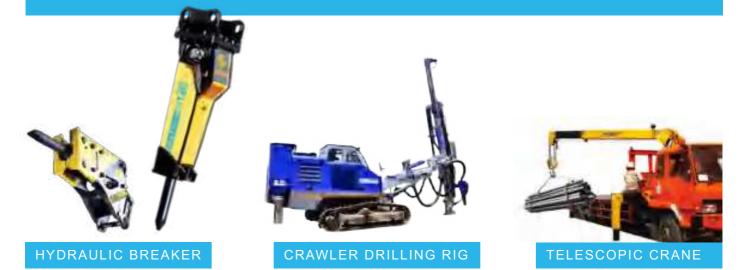

## **OUR PRODUCTS**

HYDRAULIC BREAKER CRAWLER DRILLING RIG TELESCOPIC CRANE

LIGHTING TOWER

This division was formed to handle all the activities in Mining, Construction & Heavy Equipment sectors. These are the equipment that we carry for this area:

Soosan hydraulic breaker is one of the dominant player in the world and the market leader in Indonesia. This equipment has been exclusively distributed by Airindo Sakti for more than a decade. Soosan breaker fits to any excavator brands from medium to heavy duty with 2 - 60 tons capacity. The other Soosan's equipment we have are hydraulic crawler drilling rig with 2.5 - 5 inch drilling capacity and truck mounted crane with the capacity of up to 15 tons.