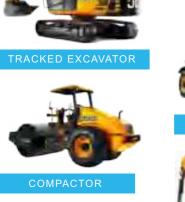

## AIRINDO JCB DIVISION

MINI EXCAVATOR

### **OUR PRODUCT**

TRACKED EXCAVATOR TELESCOPIC HANDLER BACKHOE LOADER MINI EXCAVATOR COMPACTOR JCB is one of the top three construction equipment manufacturers in the world, with reputable products being sold in 150 countries. Since mid 2017, Airindo Sakti has been appointed as the sole distributor to supply JCB equipment to South Indonesia region, such as Java, Bali and Nusa Tenggara (both East and West). With Airindo Sakti's extensive experience in heavy machinery industry, our competent teams have strong capabilities to fulfil our current and potential customers' needs through reliable JCB products and our excellent after-sales services.

From Excavators, Mini Excavators, Backhoe Loaders, Compactors and Telehandlers, all these JCB machines are well known for their outstanding efficiency, strength, productivity, safety and ease of maintenance.