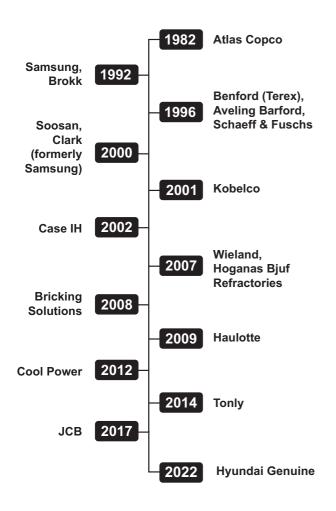

#### EQUIPMENT HISTORY

PT Airindo Sakti was incorporated as a company in 1982. Previously named PT Atlasco Sakti for the distribution and after sales service of Atlas Copco products in Indonesia. Because of our continuous effort, Atlas Copco products have become the market leader in Indonesia.

In 1992, Airindo Sakti officially became a distributor company.

After 40 years in business, Airindo Sakti remains energized and committed to providing our customers with top quality heavy equipment and exceptional service. "Committing our experience for your solutions."

Soosan hydraulic breaker is one of the dominant player in the world and the market leader in Indonesia. This equipment has been exclusively distributed by Airindo Sakti for more than a decade. Soosan breaker fits to any excavator brands from medium to heavy duty with 2 - 60 tons capacity. The other Soosan's equipment we have are hydraulic crawler drilling rig with 2.5 - 5 inch drilling capacity and truck mounted crane with the capacity of up to 15 tons.

#### 

Soosan Heavy Industries is Korea's leading manufacturer for demolition and site preparation tools. Soosan is recognized as one of the world's leading manufacturers of hydraulic breakers, demolition attachments, crawler drills and truck mounted cranes. Soosan is a top brand in the Korean market and exports its products to 70 different countries in the world where they enjoy a growing popularity.

## SOOSAN

Tonly Heavy Industries provides more than 30 kinds of off-road products in 4 series, respectively 40T, 50T, 60T and 70T, as well as multiple kinds of special off- road vehicles. Tonly products are widely used in all kinds of mines, hydropower projects and other large construction projects.

Brokk demolition machine & Bricking Solutions, are special equipment designed for the cement industry, application for construction, underground (tunneling) and mining. Brokk demolition machine is operated by a remote control for safety and capability in reaching inside a kiln with hot temperature. Bricking Solutions are used to create kiln based on diameter needs in vertical or horizontal.

To accommodate our customer needs in the cement industry, we also have Höganäs Borgestad, a world class brand that makes a complete set of high quality klin.

To complete our material handling product range we have Hyundai Forklifts. Hyundai is known for its very reliable heavy equipment and advanced technology.

## **OUR PRODUCT**

POWERED BY:

Airindo Sakti Generating Set Division was formed to handle customer needs related to power generator.

We are an exclusive distributor of power generator brand by Cooltech – Cool Power. With over than 30 years of experience, our team is solid and has been successfully selling Cool Power in building, industry, construction, mining, marine & ports and power plant.

### **OUR PRODUCT**

TRACKED EXCAVATOR TELESCOPIC HANDLER BACKHOE LOADER MINI EXCAVATOR COMPACTOR JCB is one of the top three construction equipment manufacturers in the world, with reputable products being sold in 150 countries. Since mid 2017, Airindo Sakti has been appointed as the sole distributor to supply JCB equipment to South Indonesia region, such as Java, Bali and Nusa Tenggara (both East and West). With Airindo Sakti's extensive experience in heavy machinery industry, our competent teams have strong capabilities to fulfil our current and potential customers' needs through reliable JCB products and our excellent after-sales services.