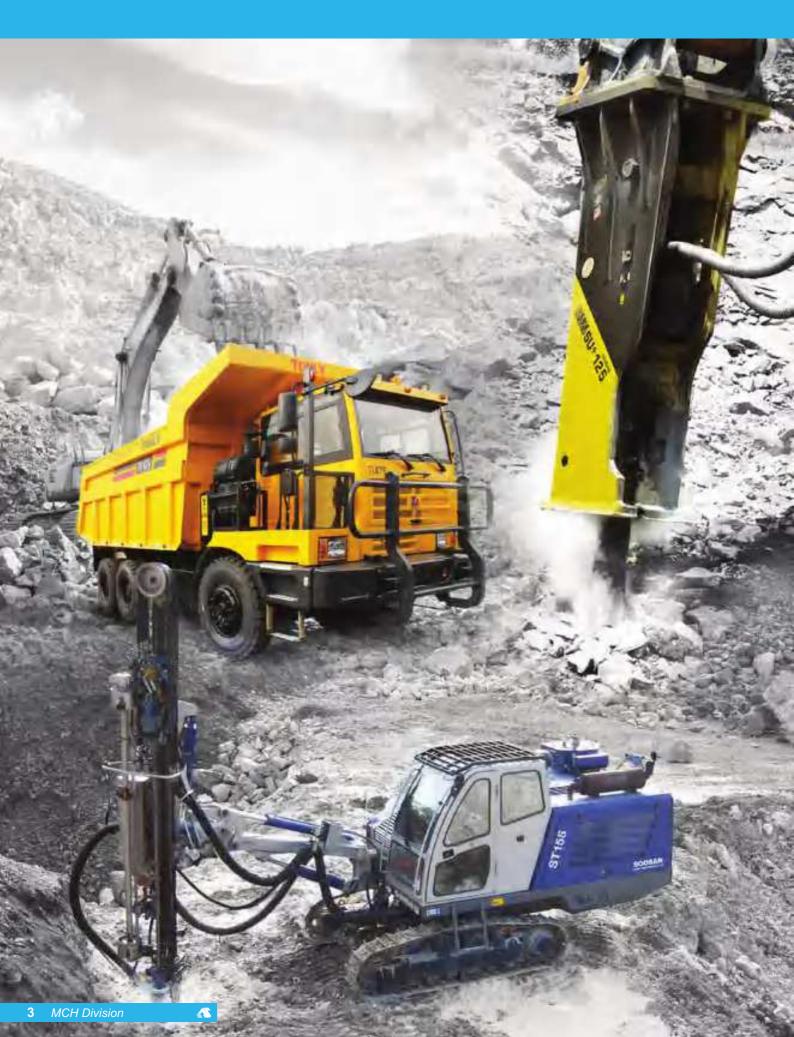

### MINING, CONSTRUCTION & HEAVY EQUIPMENT DIVISION

# MINING, CONSTRUCTION & HEAVY EQUIPMENT DIVISION

## **OUR PRODUCTS**

HYDRAULIC BREAKER CRAWLER DRILLING RIG TELESCOPIC CRANE

LIGHTING TOWER

This division was formed to handle all the activities in Mining, Construction & Heavy Equipment sectors. These are the equipment that we carry for this area:

Soosan hydraulic breaker is one of the dominant player in the world and the market leader in Indonesia. This equipment has been exclusively distributed by Airindo Sakti for more than a decade. Soosan breaker fits to any excavator brands from medium to heavy duty with 2 - 60 tons capacity. The other Soosan's equipment we have are hydraulic crawler drilling rig with 2.5 - 5 inch drilling capacity and truck mounted crane with the capacity of up to 15 tons.

*Tonly dump truck* to be used in coal mining & quarry as a powerful and reliable carrier with big capacity starting from 30 - 60 tons.

For mobile and portable lighting solution we have *Atlas Copco lighting tower* with 4 x 1000 watt lamp capacity.