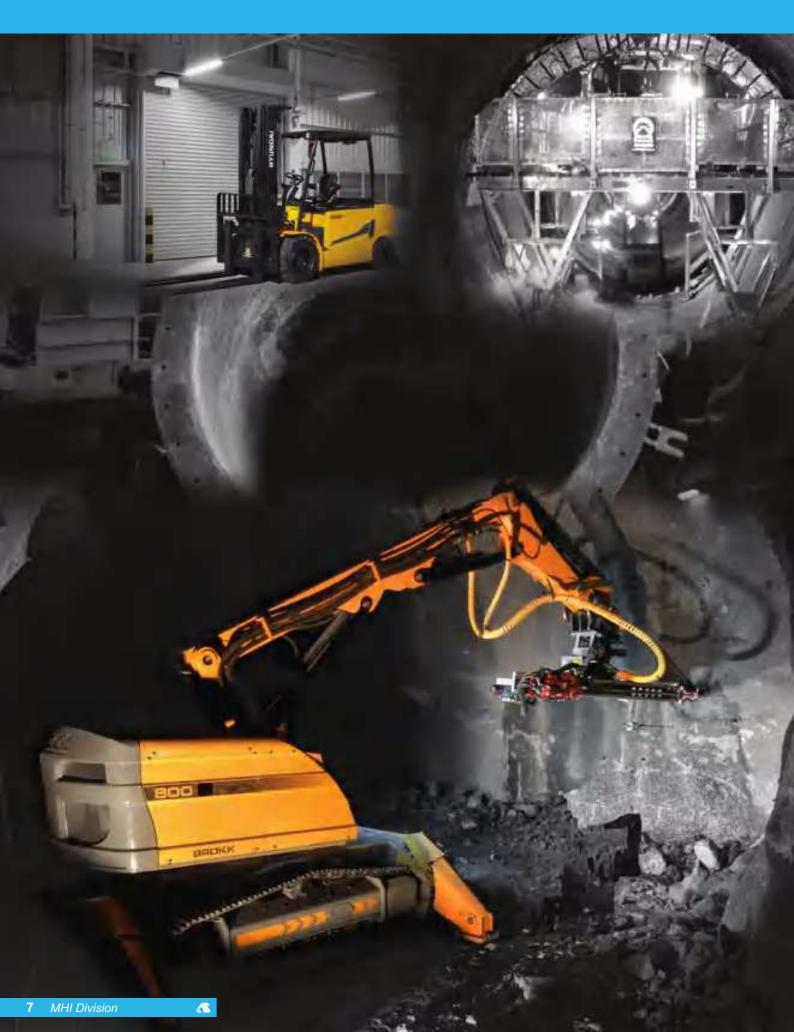

# MATERIAL HANDLING & INDUSTRIAL DIVISION

## **OUR PRODUCTS**

**DEMOLITION MACHINES** 

BRICK LINING MACHINE

HYUNDA

FORKLIFTS

This division was formed to handle all the activities in material handling and industrial, with some products are designed specifically in cement industry.

Brokk demolition machine & Bricking Solutions, are special equipment designed for the cement industry, application for construction, underground (tunneling) and mining. Brokk demolition machine is operated by a remote control for safety and capability in reaching inside a kiln with hot temperature. Bricking Solutions are used to create kiln based on diameter needs in vertical or horizontal.

To accommodate our customer needs in the cement industry, we also have Höganäs Borgestad, a world class brand that makes a complete set of high quality klin.

To complete our material handling product range we have Hyundai Forklifts. Hyundai is known for its very reliable heavy equipment and advanced technology.

There are many reasons why Hyundai forklift is very reliable for material handling activities. One of them is due to its constant innovation in developing forklift models to facilitate various types of warehousing activities. As the official distributor of Hyundai forklifts in Indonesia, Airindo Sakti is committed to provide the best service with various forklift models to offer.